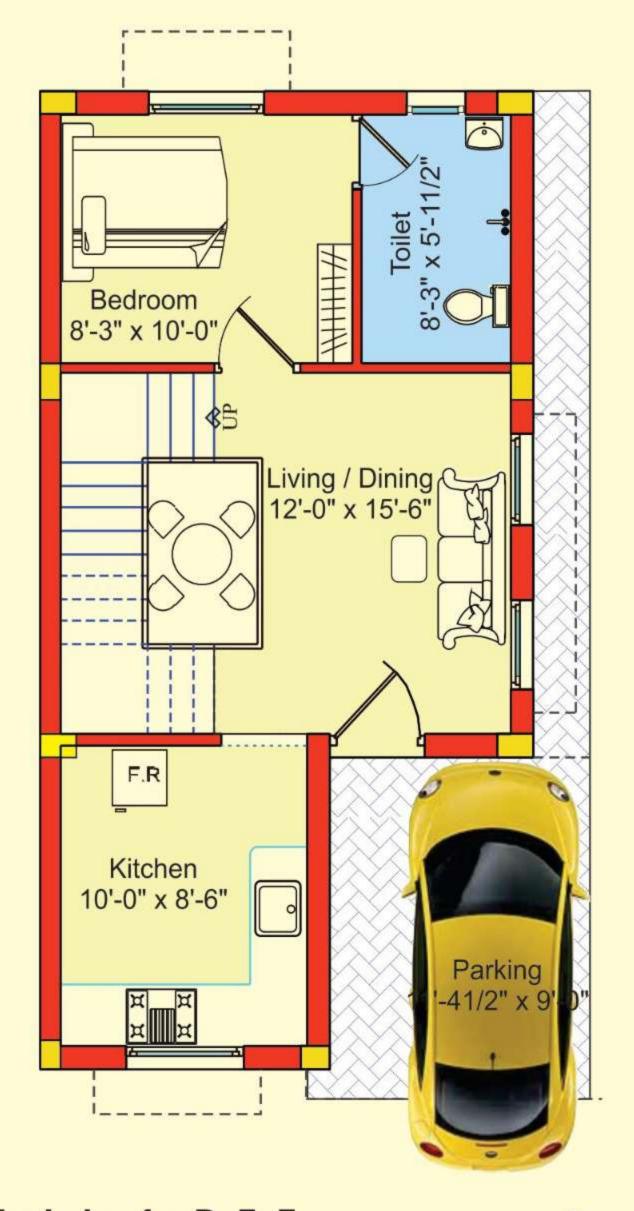

# **GROUND FLOOR PLAN**







Typical plan for D, E, F

### FIRST FLOOR PLAN













### PROPOSED RESIDENTIAL AT PLOT NO. 143 & 145, POOMPOZHIL NAGAR, KOVILPATHAGAI, AVADI, CHENNAI 600 054

#### LOCATION:

| AVADI BUSSTAND        | -15 KM   |
|-----------------------|----------|
| THIRUMULLAIVOYAL      | -2.5 KM  |
| VELTECH COLLEGE       | -3.0 KM  |
| HEAVY VEHICLE FACTORY | - 1.0 KM |
| MURUGAPPA COLLEGE     | - 1.0 KM |



# SBA. ASSOCIATES

**ARCHITECTS & BUILDERS & PROMOTERS** 

NO 1A. SELVAVINAGARKOVIL STREET, SEKAR NAGAR, ASHOK NAGAR, CHENNAI -600 083. E-mail: info@sba-associates.com | Web: www.sba-associates.com

FOR DETAILS CALL: 98407 07751 / 95660 03330