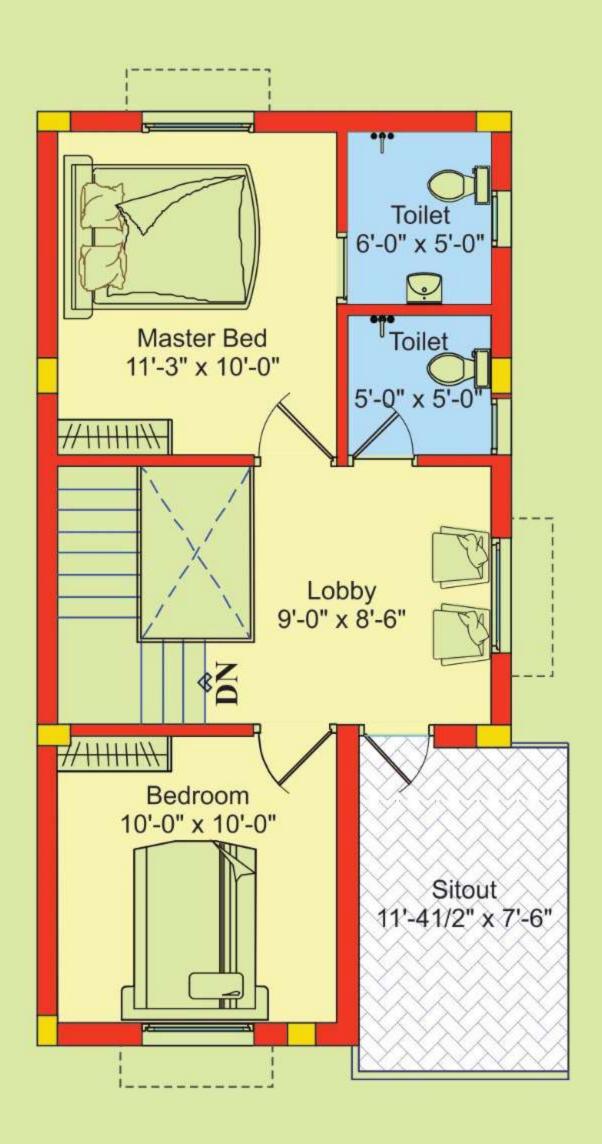

# **GROUND FLOOR PLAN**







Typical plan for D, E, F

### FIRST FLOOR PLAN













### PROPOSED RESIDENTIAL AT PLOT NO. 143 & 145, POOMPOZHIL NAGAR, KOVILPATHAGAI, AVADI, CHENNAI 600 054

#### LOCATION:

| AVADI BUSSTAND        | -15 KM   |
|-----------------------|----------|
| THIRUMULLAIVOYAL      | -2.5 KM  |
| VELTECH COLLEGE       | -3.0 KM  |
| HEAVY VEHICLE FACTORY | - 1.0 KM |
| MURUGAPPA COLLEGE     | - 1.0 KM |



# SBA. ASSOCIATES

**ARCHITECTS & BUILDERS & PROMOTERS** 

NO 1A. SELVAVINAGARKOVIL STREET, SEKAR NAGAR, ASHOK NAGAR, CHENNAI -600 083. E-mail: info@sba-associates.com | Web: www.sba-associates.com

FOR DETAILS CALL: 98407 07751 / 95660 03330