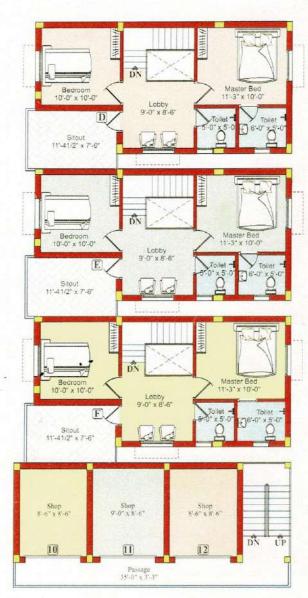

# **GROUND FLOOR PLAN**







Typical plan for D, E, F

### FIRST FLOOR PLAN













### PROPOSED RESIDENTIAL AT PLOT NO. 143 & 145, POOMPOZHIL NAGAR, KOVILPATHAGAI, AVADI, CHENNAI 600 054

#### LOCATION:

| AVADI BUSSTAND        | -15 KM   |
|-----------------------|----------|
| THIRUMULLAIVOYAL      | -2.5 KM  |
| VELTECH COLLEGE       | -3.0 KM  |
| HEAVY VEHICLE FACTORY | - 1.0 KM |
| MURUGAPPA COLLEGE     | - 1.0 KM |



# SBA. ASSOCIATES

**ARCHITECTS & BUILDERS & PROMOTERS** 

NO 1A. SELVAVINAGARKOVIL STREET, SEKAR NAGAR, ASHOK NAGAR, CHENNAI -600 083. E-mail: info@sba-associates.com | Web: www.sba-associates.com

FOR DETAILS CALL: 98407 07751 / 95660 03330