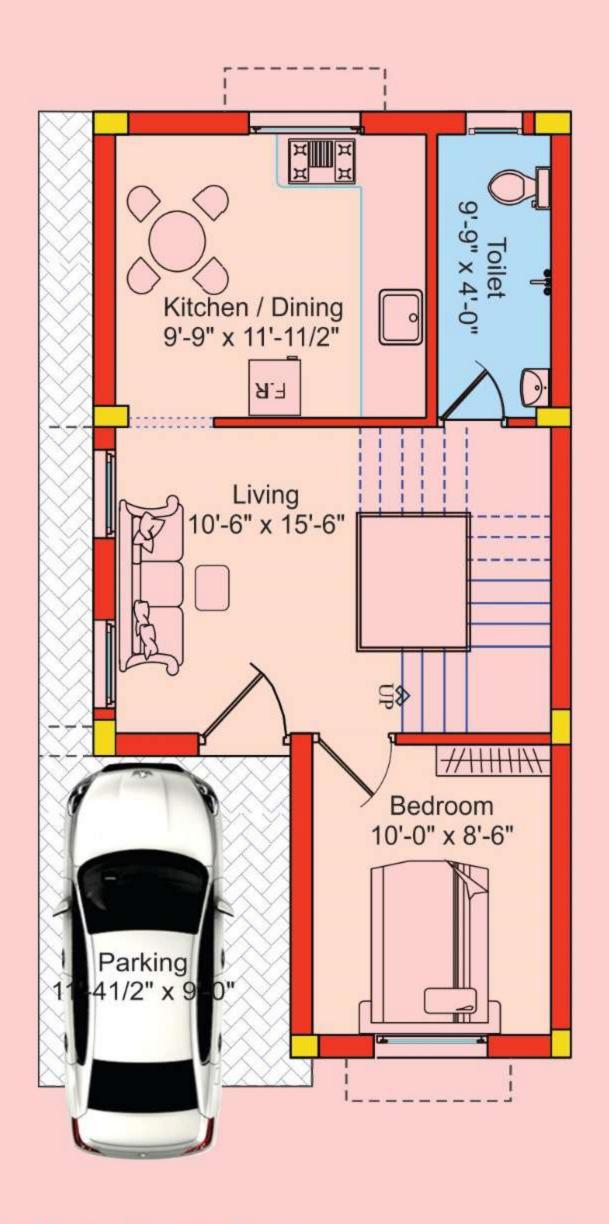

# **GROUND FLOOR PLAN**







Typical plan for D, E, F

### FIRST FLOOR PLAN













### PROPOSED RESIDENTIAL AT PLOT NO. 143 & 145, POOMPOZHIL NAGAR, KOVILPATHAGAI, AVADI, CHENNAI 600 054

#### LOCATION:

| AVADI BUSSTAND        | -15 KM   |
|-----------------------|----------|
| THIRUMULLAIVOYAL      | -2.5 KM  |
| VELTECH COLLEGE       | -3.0 KM  |
| HEAVY VEHICLE FACTORY | - 1.0 KM |
| MURUGAPPA COLLEGE     | - 1.0 KM |



# SBA. ASSOCIATES

**ARCHITECTS & BUILDERS & PROMOTERS** 

NO 1A. SELVAVINAGARKOVIL STREET, SEKAR NAGAR, ASHOK NAGAR, CHENNAI -600 083. E-mail: info@sba-associates.com | Web: www.sba-associates.com

FOR DETAILS CALL: 98407 07751 / 95660 03330