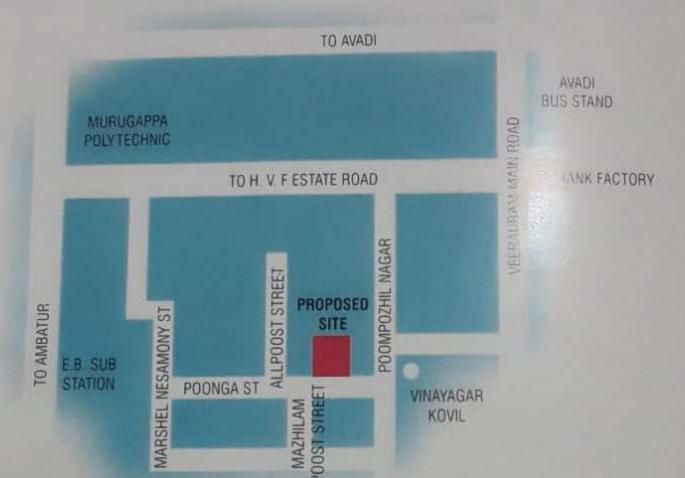

### PROPOSED RESIDENTIAL AT PLOT NO. 143 & 145, POOMPOZHIL NAGAR, KOVILPATHAGAI, AVADI, CHENNAI 600 054

#### LOCATION:

| AVADI BUSSTAND        | -15 KM   |
|-----------------------|----------|
| THIRUMULLAIVOYAL      | -2.5 KM  |
| VELTECH COLLEGE       | -3.0 KM  |
| HEAVY VEHICLE FACTORY | - 1.0 KM |
| MURUGAPPA COLLEGE     | - 1.0 KM |