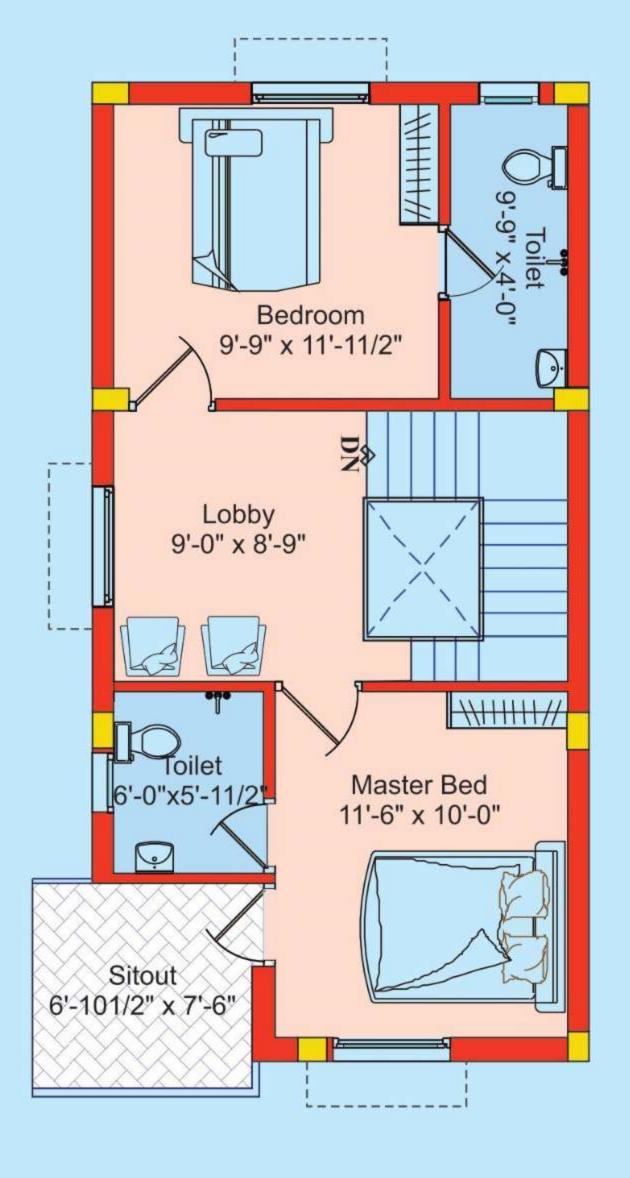

# **GROUND FLOOR PLAN**







Typical plan for D, E, F

### FIRST FLOOR PLAN













### PROPOSED RESIDENTIAL AT PLOT NO. 143 & 145, POOMPOZHIL NAGAR, KOVILPATHAGAI, AVADI, CHENNAI 600 054

#### LOCATION:

| AVADI BUSSTAND        | -15 KM   |
|-----------------------|----------|
| THIRUMULLAIVOYAL      | -2.5 KM  |
| VELTECH COLLEGE       | -3.0 KM  |
| HEAVY VEHICLE FACTORY | - 1.0 KM |
| MURUGAPPA COLLEGE     | - 1.0 KM |



# SBA. ASSOCIATES

**ARCHITECTS & BUILDERS & PROMOTERS** 

NO 1A. SELVAVINAGARKOVIL STREET, SEKAR NAGAR, ASHOK NAGAR, CHENNAI -600 083. E-mail: info@sba-associates.com | Web: www.sba-associates.com

FOR DETAILS CALL: 98407 07751 / 95660 03330