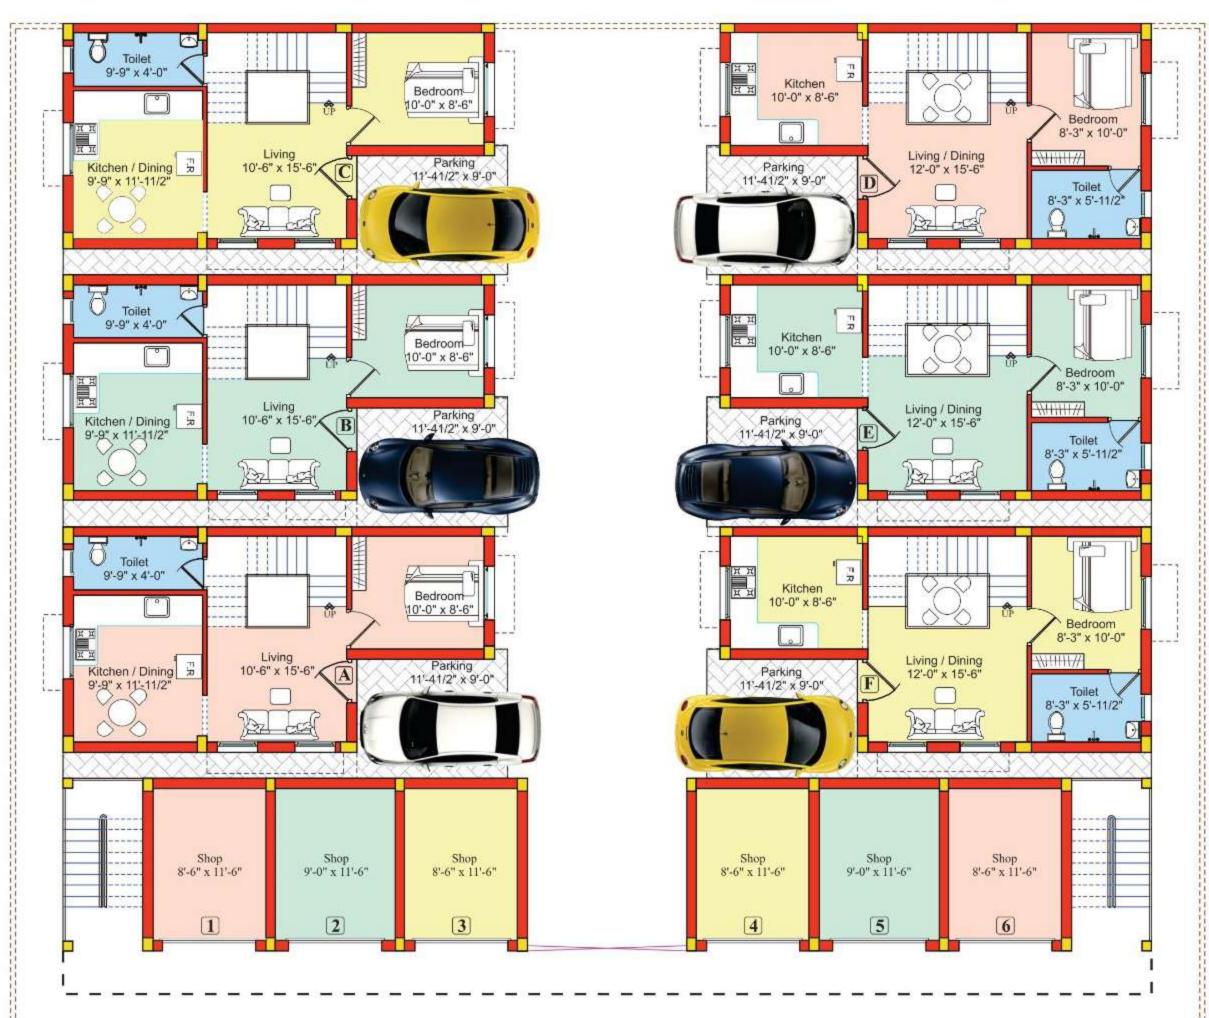

# **GROUND FLOOR PLAN**







Typical plan for D, E, F

### FIRST FLOOR PLAN













### PROPOSED RESIDENTIAL AT PLOT NO. 143 & 145, POOMPOZHIL NAGAR, KOVILPATHAGAI, AVADI, CHENNAI 600 054

#### LOCATION:

| AVADI BUSSTAND        | -15 KM   |
|-----------------------|----------|
| THIRUMULLAIVOYAL      | -2.5 KM  |
| VELTECH COLLEGE       | -3.0 KM  |
| HEAVY VEHICLE FACTORY | - 1.0 KM |
| MURUGAPPA COLLEGE     | - 1.0 KM |



# SBA. ASSOCIATES

**ARCHITECTS & BUILDERS & PROMOTERS** 

NO 1A. SELVAVINAGARKOVIL STREET, SEKAR NAGAR, ASHOK NAGAR, CHENNAI -600 083. E-mail: info@sba-associates.com | Web: www.sba-associates.com

FOR DETAILS CALL: 98407 07751 / 95660 03330