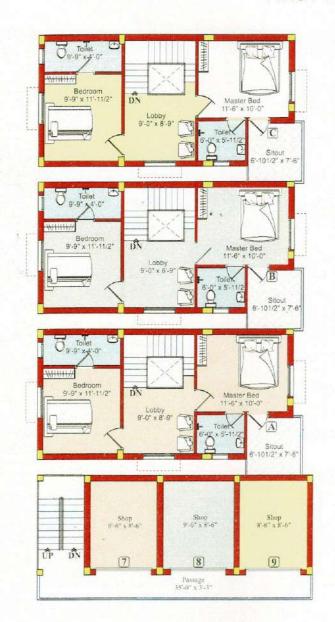

# **GROUND FLOOR PLAN**







Typical plan for D, E, F

### FIRST FLOOR PLAN













### PROPOSED RESIDENTIAL AT PLOT NO. 143 & 145, POOMPOZHIL NAGAR, KOVILPATHAGAI, AVADI, CHENNAI 600 054

#### LOCATION:

| AVADI BUSSTAND        | -15 KM   |
|-----------------------|----------|
| THIRUMULLAIVOYAL      | -2.5 KM  |
| VELTECH COLLEGE       | -3.0 KM  |
| HEAVY VEHICLE FACTORY | - 1.0 KM |
| MURUGAPPA COLLEGE     | - 1.0 KM |



# SBA. ASSOCIATES

**ARCHITECTS & BUILDERS & PROMOTERS** 

NO 1A. SELVAVINAGARKOVIL STREET, SEKAR NAGAR, ASHOK NAGAR, CHENNAI -600 083. E-mail: info@sba-associates.com | Web: www.sba-associates.com

FOR DETAILS CALL: 98407 07751 / 95660 03330